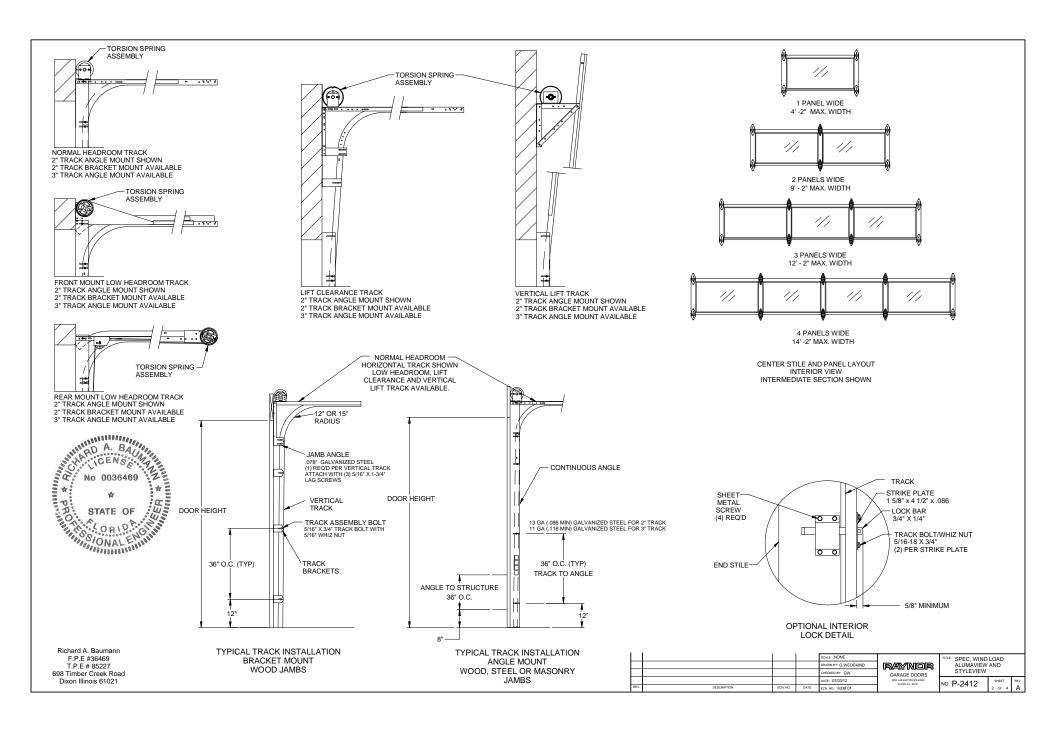

TRACK ASSEMBLY ATTACHMENT TO WOOD BACK JAMB 2" TRACK ANGLE MOUNT TURNED IN SHOWN

THE CENS HINARD A. BAUNA No 0036469 ORING ONALEMIN

3" TRACK ANGLE MOUNT AVAILABLE

TRACK ASSEMBLY ATTACHMENT TO WOOD BACK JAMB 2" TRACK ANGLE MOUNT TURNED OUT SHOWN 3" TRACK ANGLE MOUNT AVAILABLE

> STEEL A 36 JAMB ATTACHMENT NOTES

SPRUCE, PINE, FIR (G = .42)

DOUGLAS FIR (G= .46)

SOUTHERN YELLOW PINE (G = .55)

SPRUCE, PINE, FIR (G = .42)

DOUGLAS FIR (G= .46)

SOUTHERN YELLOW PINE (G = .55)

- 1. 1/4" DIAMETER ANCHORS REQUIRE 5/8" MIN. O.D. STEEL WASHER.
- 2. 5/16" AND 3/8" DIAMETER FASTENERS REQUIRE 7/8" MIN O.D. STEEL WASHER.
  3. MAXIMUM POSITIVE LOAD PER JAMB = (10'-2" X 34.0 PSF) / 2 = 173 LBS PER FOOT
- 4. MAXIMUM NEGATIVE LOAD PER JAMB = (10'-2" X 38.5 PSF) / 2 = 196 LBS PER FOOT.
- 5. DESIG