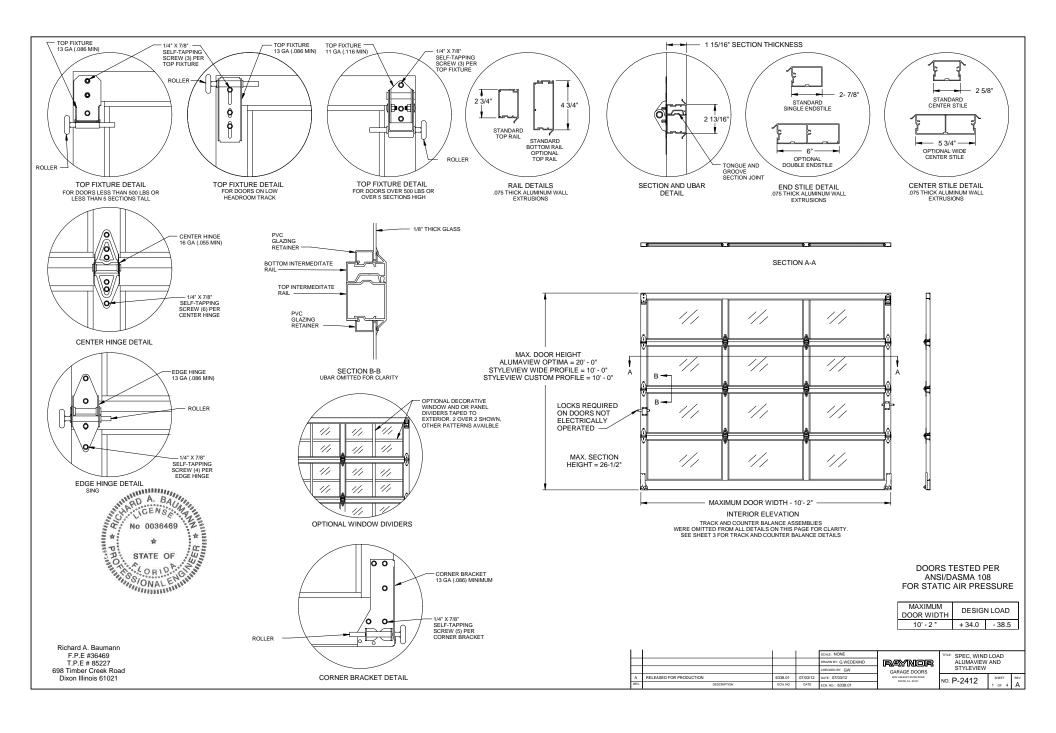

TRACK ASSEMBLY ATTACHMENT TO WOOD BACK JAMB 2" TRACK ANGLE MOUNT TURNED IN SHOWN

THE CENS HINARD A. BAUNA No 0036469 ORING ONALEMIN

3" TRACK ANGLE MOUNT AVAILABLE

TRACK ASSEMBLY ATTACHMENT TO WOOD BACK JAMB 2" TRACK ANGLE MOUNT TURNED OUT SHOWN 3" TRACK ANGLE MOUNT AVAILABLE

> STEEL A 36 JAMB ATTACHMENT NOTES

SPRUCE, PINE, FIR (G = .42)

DOUGLAS FIR (G= .46)

SOUTHERN YELLOW PINE (G = .55)

SPRUCE, PINE, FIR (G = .42)

DOUGLAS FIR (G= .46)

SOUTHERN YELLOW PINE (G = .55)

- 1. 1/4" DIAMETER ANCHORS REQUIRE 5/8" MIN. O.D. STEEL WASHER.
- 2. 5/16" AND 3/8" DIAMETER FASTENERS REQUIRE 7/8" MIN O.D. STEEL WASHER.
  3. MAXIMUM POSITIVE LOAD PER JAMB = (10'-2" X 34.0 PSF) / 2 = 173 LBS PER FOOT
- 4. MAXIMUM NEGATIVE LOAD PER JAMB = (10'-2" X 38.5 PSF) / 2 = 196 LBS PER FOOT.
- 5. DES