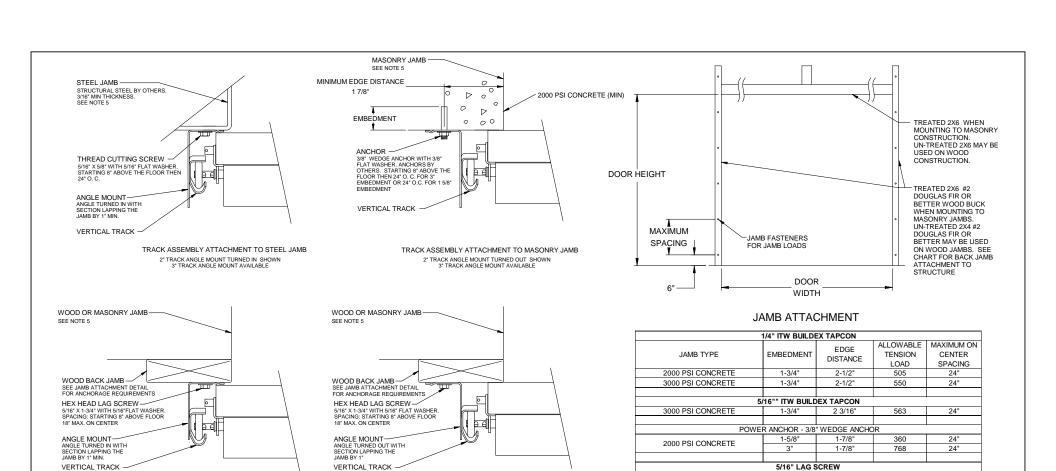

TRACK ASSEMBLY ATTACHMENT TO WOOD BACK JAMB 2" TRACK ANGLE MOUNT TURNED IN SHOWN

THE CENS HINARD A. BAUNA No 0036469 ORING ONALEMIN

3" TRACK ANGLE MOUNT AVAILABLE

TRACK ASSEMBLY ATTACHMENT TO WOOD BACK JAMB 2" TRACK ANGLE MOUNT TURNED OUT SHOWN 3" TRACK ANGLE MOUNT AVAILABLE

> STEEL A 36 JAMB ATTACHMENT NOTES

SPRUCE, PINE, FIR (G = .42)

DOUGLAS FIR (G= .46)

SOUTHERN YELLOW PINE (G = .55)

SPRUCE, PINE, FIR (G = .42)

DOUGLAS FIR (G= .46)

SOUTHERN YELLOW PINE (G = .55)

- 1. 1/4" DIAMETER ANCHORS REQUIRE 5/8" MIN. O.D. STEEL WASHER.
- 2. 5/16" AND 3/8" DIAMETER FASTENERS REQUIRE 7/8" MIN O.D. STEEL WASHER.
  3. MAXIMUM POSITIVE LOAD PER JAMB = (10'-2" X 34.0 PSF) / 2 = 173 LBS PER FOOT
- 4. MAXIMUM NEGATIVE LOAD PER JAMB = (10'-2" X 38.5 PSF) / 2 = 196 LBS PER FOOT.
- 5. DESIGN OF THE SUPPORTING STRUCTURE SHALL BE THE SOLE RESPONSIBLITY OF THE BUILDING DESIGNER AND SHALL BE DESIGNED FOR THE JAMB LOADS LISTED IN NOTES 3 AND 4
- 6. ALTERNATE JAMB ATTACHMENTS MAY BE USED IF APPROVED BY A REGISTERED PROFESSIONAL ENGINEER.

1-1/2

1-1/2"

1-1/2"

1-1/2"

1-1/2"

3/16"

3/8" LAG SCREW

5/16 X 5/8 THREAD CUTTING SCREW

1-3/4

1-3/4"

1-3/4"

1-3/4"

1-3/4"

1-3/4"

|      |             |          |      | BRAWN BY: G.WEDEKIND | RAYNOR                                                | ALUMAVIEW AND |        |     |
|------|-------------|----------|------|----------------------|-------------------------------------------------------|---------------|--------|-----|
|      |             |          |      | CHECKED BY: GW       | GARAGE DOORS BOX 448,EAST RIVER ROAD DOORN, ELL 41021 | STYLEVIEW     |        |     |
|      |             |          |      | DATE: 07/03/12       |                                                       | NO. P-2412    | SHEET  | REV |
| REV. | DESCRIPTION | ECN. NO. | DATE | ECN. NO.: 6338.01    |                                                       | NO. F -2412   | 4 OF 4 | Α   |

307

352

460

352

403

528

1048

21-1/4"

24"

24"

24"

24"

24"

24"

Richard A Baumann FPF#36469 T.P.E # 85227 698 Timber Creek Road Dixon Illinois 61021