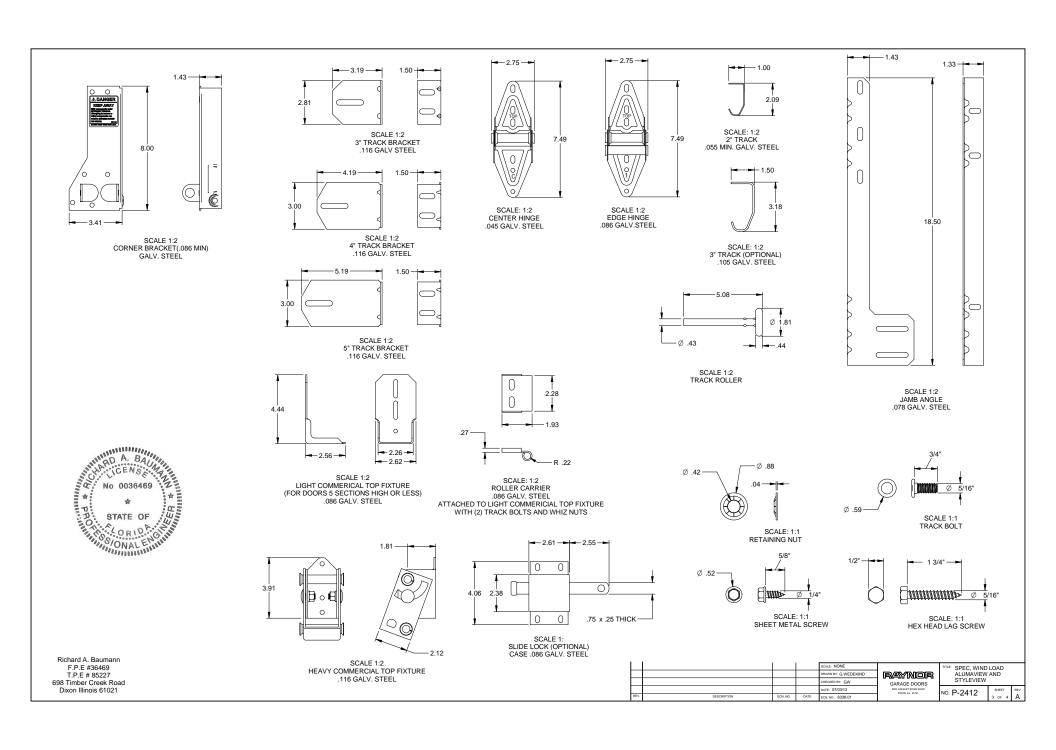

TRACK ASSEMBLY ATTACHMENT TO WOOD BACK JAMB 2" TRACK ANGLE MOUNT TURNED IN SHOWN

THE CENS HINARD A. BAUNA No 0036469 ORING ONALEMIN

3" TRACK ANGLE MOUNT AVAILABLE

TRACK ASSEMBLY ATTACHMENT TO WOOD BACK JAMB 2" TRACK ANGLE MOUNT TURNED OUT SHOWN 3" TRACK ANGLE MOUNT AVAILABLE

> STEEL A 36 JAMB ATTACHMENT NOTES

SPRUCE, PINE, FIR (G = .42)

DOUGLAS FIR (G= .46)

SOUTHERN YELLOW PINE (G = .55)

SPRUCE, PINE, FIR (G = .42)

DOUGLAS FIR (G= .46)

SOUTHERN YELLOW PINE (G = .55)

- 1. 1/4" DIAMETER ANCHORS REQUIRE 5/8" MIN. O.D. STEEL WASHER.
- 2. 5/16" AND 3/8" DIAMETER FASTENERS REQUIRE 7/8" MIN O.D. STEEL WASHER.
  3. MAXIMUM POSITIVE LOAD PER JAMB = (10'-2" X 34.0 PSF) / 2 = 173 LBS PER FOOT
- 4. MAXIMUM NEGATIVE LOAD PER JAMB = (10'-2" X 38.5 PSF) / 2 = 196 LBS PER FOOT.
- 5. DESIGN